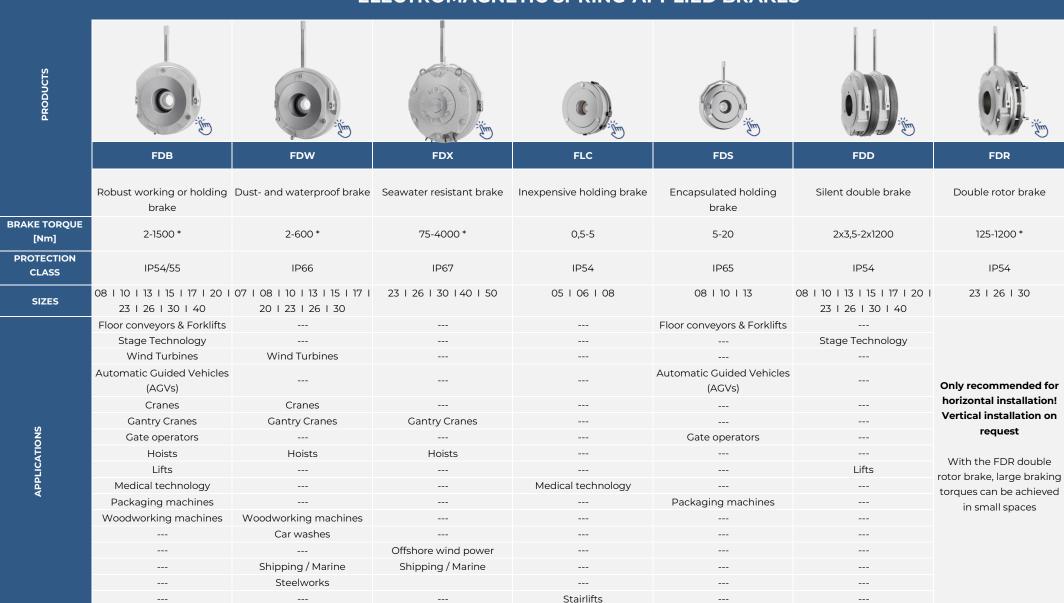

## **ELECTROMAGNETIC SPRING-APPLIED BRAKES**

|      | Modular system | ATEX Zone 22            | Axial cable for brake and | low-priced/small size  | Low cost            | The type test according to              | To connect these brakes,  |
|------|----------------|-------------------------|---------------------------|------------------------|---------------------|-----------------------------------------|---------------------------|
|      | Modular System | ATEX Zone ZZ            | micro switch/sensor       | low priced/sirial size | Low cost            | • • • • • • • • • • • • • • • • • • • • | we recommend our PMG      |
|      |                |                         | THICLO SWITCH/SELISOI     |                        |                     |                                         |                           |
|      |                | outdoor applications or |                           |                        | Compact design      | elevator brakes is available            | fast excitation rectifier |
|      |                | aggressive environments | Customized terminal box   |                        |                     |                                         | PMG 500-S                 |
|      |                |                         |                           |                        | Sealed all around   | special noise reduction                 |                           |
|      |                |                         | rugged and sealed/use in  |                        |                     |                                         |                           |
| MORE |                |                         | particularly harsh        |                        | with emergency stop | Redundant braking system                |                           |
| INFO |                |                         | environments              |                        | function            |                                         |                           |
|      |                |                         |                           |                        |                     | Pure holding brake                      |                           |
|      |                |                         | To connect these brakes,  |                        |                     |                                         |                           |
|      |                |                         | we recommend our PMG      |                        |                     |                                         |                           |
|      |                |                         | fast excitation rectifier |                        |                     |                                         |                           |
|      |                |                         | PMG 500-S                 |                        |                     |                                         |                           |
|      |                |                         | 1 1110 300 3              |                        |                     |                                         |                           |
|      |                |                         |                           |                        |                     |                                         | Subject to change         |

\*Max. holding torque = standard brake torque Mb\*1.5

FUTHER PRODUCTS ON REQUEST

Subject to change More details in the catalog

Tel.: +49 5722 89332-0

Fax.: +49 5722 89332-2